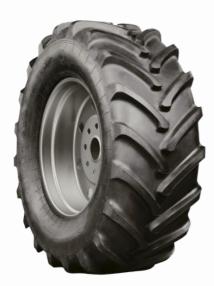

## Description

 $\sim$ 

Radial tubeless tyre with cross-country tread pattern which has reliable grip, self-cleaning capability and improved environmental performance enables to use tyre on off-road, stubble field, dirt roads.

Recommended use: traction wheels of tractors.

| Specification                  | $\sim$          |
|--------------------------------|-----------------|
| Rim diameter, inch             | 28              |
| Tyre size                      | 540/65R28       |
| Max. load, kilogramforce       | 3250            |
| Maximum load pressure, kPa     | 240             |
| Load index                     | 149             |
| Tube                           | tubeless        |
| Valve type                     | -               |
| Recommended rim                | W16L            |
| Allowable alternative rim      | W18L            |
| Tire flap                      | -               |
| Overall diameter, mm           | 1413            |
| Section width, mm, not more    | 550             |
| Static radius,mm               | 675             |
| Max. speed,km/h (Speed rating) | 40 (A8); 50 (B) |
| Ply rating                     | -               |